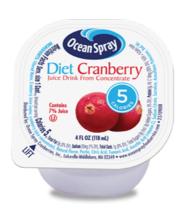

# NO THAW™ JUICE CUPS DIET CRANBERRY JUICE DRINK

No-Thaw™ Juice Cups are packaged in a sterile, aseptic environment under strict microbiological guidelines and can be safely served in any clinical or residential setting. They require no freezer space, are quick and easy to chill, and are guaranteed not to leak. Unlike frozen cups, No-Thaw™ cups help to lower your operational costs because they do not sweat. This leaves serving trays dry and cups clean. No-Thaw™ Juice Cups are stackable, easy to open and easy to hold.

### **INGREDIENTS:**

Filtered Water, Cranberry Juice (Water, Cranberry Juice Concentrate), Natural Flavors, Pectin, Citric Acid, Fumaric Acid, Ascorbic Acid (Vitamin C), Sodium Citrate, Sucralose, Cranberry Extract, Acesulfame Potassium, Red 40

#### **ALLERGENS:**

None present

## ADDITIONAL ATTRIBUTES:

No artificial flavors or preservatives

100% Vitamin C

Contains PACt $^{\text{TM}}$  Cranberry Extract

| <b>Nutrition</b> I                   | Facts               |
|--------------------------------------|---------------------|
| Serving Size Entire Containe         | er                  |
| Amount Per Serving                   |                     |
| Calories 5                           |                     |
|                                      | % Daily Values*     |
| Total Fat 0g                         | 0%                  |
| Saturated Fat 0g                     | 0%                  |
| Trans Fat 0g                         |                     |
| Sodium 10mg                          | 0%                  |
| Total Carbohydrate 1g                | 0%                  |
| Dietary Fiber 0g                     | 0%                  |
| Sugars 1g                            |                     |
| Protein 0g                           | 0%                  |
| *Percent Daily Values are based on a | 2,000 calorie diet. |

| Is Kosher? | Juice Percentage | Shelf Life | Storage Condition | Min Storage Temp | Max Storage Temp | Gluten Status | Country of Origin |
|------------|------------------|------------|-------------------|------------------|------------------|---------------|-------------------|
| Yes        | 7%               | 180 days   | Ambient           | 40               | 100              | No Claim      | -                 |